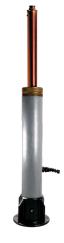

# SUBTERRANEAN RISER

## RSR186418

The Subterranean Riser is part of a complete line of risers from Auroralight. It is specifically designed to be wholly or semi-buried into the soil for a discrete appearance. The Riser offers designers and installers a proactive solution to allow future growth in the landscape or seasonal changes like snow.