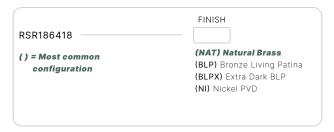

## RSR186418

The Subterranean Riser is part of a complete line of risers from Auroralight. It is specifically designed to be wholly or semi-buried into the soil for a discrete appearance. The Riser offers designers and installers a proactive solution to allow future growth in the landscape or seasonal changes like snow.

### CONFIGURATOR:

| DIMENSIONS | Min. H2" Max H18" |
|------------|-------------------|
| VOLTAGE    | 12V               |
| FINISH     | Included Natural  |
| MATERIAL   | Brass & Copper    |

<sup>\*</sup>For complete warranty terms, please visit: www.auroralight.com/warranty/