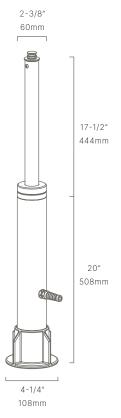

## RSR186418

The Subterranean Riser is part of a complete line of risers from Auroralight. It is specifically designed to be wholly or semi-buried into the soil for a discrete appearance. The Riser offers designers and installers a proactive solution to allow future growth in the landscape or seasonal changes like snow.

### CONFIGURATOR:

| DIMENSIONS | Min. H2" Max H18" |
|------------|-------------------|
| VOLTAGE    | 12V               |
| FINISH     | Included Natural  |
| MATERIAL   | Brass & Copper    |

<sup>\*</sup>For complete warranty terms, please visit: www.auroralight.com/warranty/